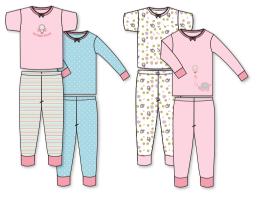

## **2pc. Pajamas** - Available in sizes 2T, 3T, 4T & 5T.

All styles are made from 100% Cotton Interlock, with elastic waist and cuffed ankles for comfy and snug fit.

**H78103 -** 2pc. Pajama Mommy's Little Slugger - Baseball Blue & Grey - 3/4 Sleeves

**H78106 -** 2pc. Pajama Dragonfly - Lilac & All Over Print - Short Sleeve

H78104 - 2pc. Pajama Mommy's Little Slugger - Baseball Red & Grey - 3/4 Sleeves

**H78107 -** 2pc. Pajama Unicorn - Pink and Grey - Long Sleeve

H78105 - 2pc. Pajama Baseball Princess - Baseball Pink & Grey - 3/4 Sleeves

H78108 - 2pc. Pajama Tea Bunnies - Pink & All Over Print - Short Sleeve

**H78110-** 2pc. Pajama Little Peanut - Elephant - Mint & Grey Long Sleeve

**H78111-** 2pc. Pajama Sweet Dreams - Dark Blue & All Over Print Long Sleeve

H78112- 2pc. Pajama Lady Bug - Pink & All Over Print - Short Sleeve