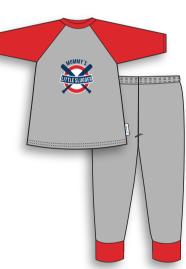

## **2pc. Pajamas** - Available in sizes 2T, 3T, 4T & 5T.

All styles are made from 100% Cotton Interlock, with elastic waist and cuffed ankles for comfy and snug fit.

**H78103 -** 2pc. Pajama Mommy's Little Slugger - Baseball Blue & Grey - 3/4 Sleeves