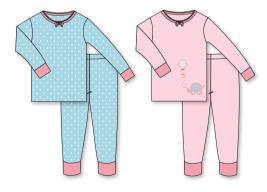

H78105 - 2pc. Pajama Baseball Princess - Baseball Pink & Grey - 3/4 Sleeves

H78108 - 2pc. Pajama Tea Bunnies - Pink & All Over Print - Short Sleeve

**H78110-** 2pc. Pajama Little Peanut - Elephant - Mint & Grey Long Sleeve