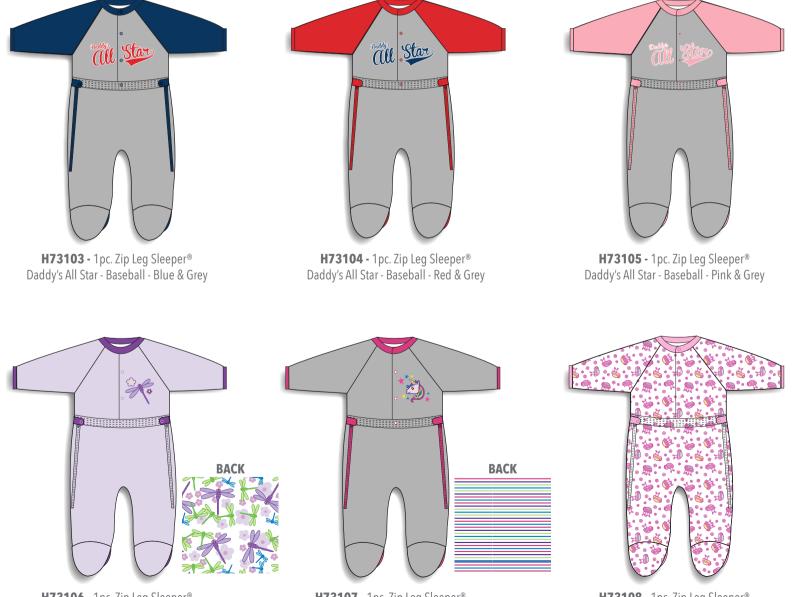

## Zip Leg Sleeper<sup>®</sup> - Available in sizes 0-3mo., 3-6mo., 6-9mo. & 9-12mo.

All styles are made from 100% Cotton Interlock, with zippers on both sides for easy access & cleanup. Snap front closure in chest area and elastic waist for maximum comfort.

**H73106 -** 1pc. Zip Leg Sleeper<sup>®</sup> Dragonfly & Flowers - Lilac with All Over Print

H73107 - 1pc. Zip Leg Sleeper® Unicorn & Stars - Pink & Grey

H73108 - 1pc. Zip Leg Sleeper® Tea Bunnies - Pink & All Over Print