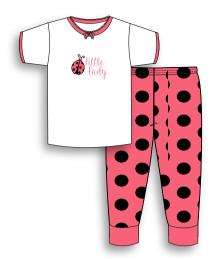

**H78111-** 2pc. Pajama Sweet Dreams - Dark Blue & All Over Print Long Sleeve

H78112- 2pc. Pajama Lady Bug - Pink & All Over Print - Short Sleeve