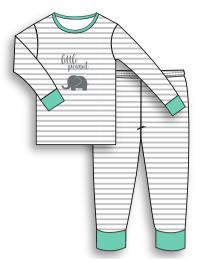

H78105 - 2pc. Pajama Baseball Princess - Baseball Pink & Grey - 3/4 Sleeves

H78108 - 2pc. Pajama Tea Bunnies - Pink & All Over Print - Short Sleeve

**H78110-** 2pc. Pajama Little Peanut - Elephant - Mint & Grey Long Sleeve