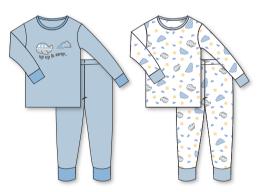

**H78111-** 2pc. Pajama Sweet Dreams - Dark Blue & All Over Print Long Sleeve

H78112- 2pc. Pajama Lady Bug - Pink & All Over Print - Short Sleeve