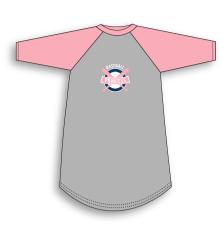

## 2pc. & 4pc. Pajamas - Available in sizes 6-9mo., 9-12mo., 18mo. & 24mo.

From our **Spencer's Grow With Me!** collection, these styles are made from 100% Cotton Interlock with elastic waist and cuffed ankles for a comfy and snug fit but still room for diapers.

**H781B/1** - 2pc. Short Sleeve Pajama Single Pack - Boys - 2 color & print combinations.

**H781G/1** - 2pc. Short Sleeve Pajama Single Pack - Girls - 2 color & print combinations

**H782B/1** - 2pc. Long Sleeve Pajama Single Pack - Boys - 2 color & print combinations.

**H782G/1** - 2pc. Long Sleeve Pajamas Single Pack - Girls - 2 color & print combinations

H783B/2 - 4pc. Pajama Combo Set - Boys 2 color & print combinations.

**H783G/2** - 4pc. Pajama Combo Set - Girls 2 color & print combinations.