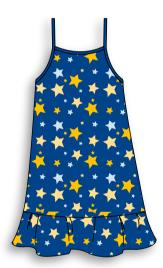

H79111 - Girls Nightgown Sweet Dreams - All Over Print - Sleeveless

H79112 - Girls Nightgown Lady Bug - Pink & All Over Print - Ruffle Sleeves

For more information on our sleepwear and all our Spencer's products, pricing and to place your orders, please call (305) 821-1260 or email us at sales@spencersinternational.com.