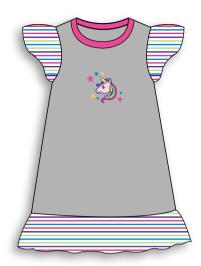

**H79106 -** Girls Nightgown Dragonfly - Lilac & All Over Print - Sleeveless

H79110 - Girls Nightgown - Little Peanut -Elephant - Mint & Grey - 3/4 Sleeves

**H79107 -** Girls Nightgown Unicorn - Pink & Grey - Ruffle Sleeves