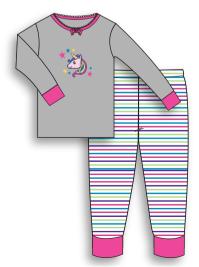

**H78106 -** 2pc. Pajama Dragonfly - Lilac & All Over Print - Short Sleeve

H78104 - 2pc. Pajama Mommy's Little Slugger - Baseball Red & Grey - 3/4 Sleeves

**H78107 -** 2pc. Pajama Unicorn - Pink and Grey - Long Sleeve