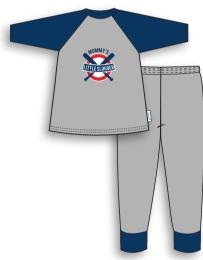

## **2pc. Pajamas** - Available in sizes 2T, 3T, 4T & 5T.

All styles are made from 100% Cotton Interlock, with elastic waist and cuffed ankles for comfy and snug fit.

**H78103 -** 2pc. Pajama Mommy's Little Slugger - Baseball Blue & Grey - 3/4 Sleeves