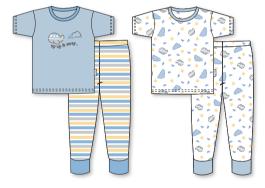

## 2pc. & 4pc. Pajamas - Available in sizes 6-9mo., 9-12mo., 18mo. & 24mo.

From our **Spencer's Grow With Me!** collection, these styles are made from 100% Cotton Interlock with elastic waist and cuffed ankles for a comfy and snug fit but still room for diapers.

**H781B/1** - 2pc. Short Sleeve Pajama Single Pack - Boys - 2 color & print combinations.

**H781G/1** - 2pc. Short Sleeve Pajama Single Pack - Girls - 2 color & print combinations

**H782B/1** - 2pc. Long Sleeve Pajama Single Pack - Boys - 2 color & print combinations.