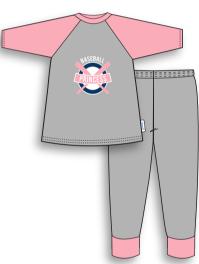

H78105 - 2pc. Pajama Baseball Princess - Baseball Pink & Grey - 3/4 Sleeves

H78108 - 2pc. Pajama Tea Bunnies - Pink & All Over Print - Short Sleeve

**H78110-** 2pc. Pajama Little Peanut - Elephant - Mint & Grey Long Sleeve