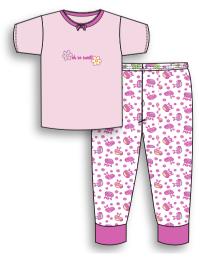

H78105 - 2pc. Pajama Baseball Princess - Baseball Pink & Grey - 3/4 Sleeves

H78108 - 2pc. Pajama Tea Bunnies - Pink & All Over Print - Short Sleeve

**H78110-** 2pc. Pajama Little Peanut - Elephant - Mint & Grey Long Sleeve