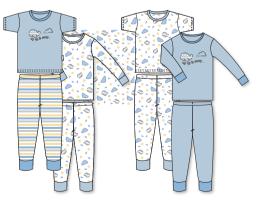

## 2pc. & 4pc. Pajamas - Available in sizes 6-9mo., 9-12mo., 18mo. & 24mo.

From our **Spencer's Grow With Me!** collection, these styles are made from 100% Cotton Interlock with elastic waist and cuffed ankles for a comfy and snug fit but still room for diapers.

**H781B/1** - 2pc. Short Sleeve Pajama Single Pack - Boys - 2 color & print combinations.

**H781G/1** - 2pc. Short Sleeve Pajama Single Pack - Girls - 2 color & print combinations

**H782B/1** - 2pc. Long Sleeve Pajama Single Pack - Boys - 2 color & print combinations.

**H782G/1** - 2pc. Long Sleeve Pajamas Single Pack - Girls - 2 color & print combinations

H783B/2 - 4pc. Pajama Combo Set - Boys 2 color & print combinations.

**H783G/2** - 4pc. Pajama Combo Set - Girls 2 color & print combinations.