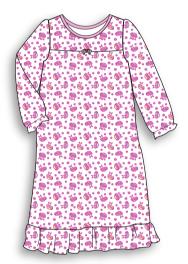

## Girls Nightgowns - Available in sizes 2T, 3T, 4T & 5T.

**H79105 -** Girls Nightgown Baseball Princess - Baseball Pink & Grey - 3/4 Sleeves

**H79108** - Girls Long Sleeve Nightgown Tea Bunnies - All Over Print with bow detail.