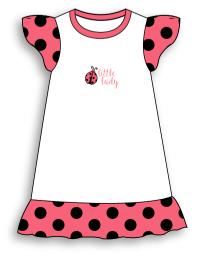

H79111 - Girls Nightgown Sweet Dreams - All Over Print - Sleeveless

H79112 - Girls Nightgown Lady Bug - Pink & All Over Print - Ruffle Sleeves

For more information on our sleepwear and all our Spencer's products, pricing and to place your orders, please call (305) 821-1260 or email us at sales@spencersinternational.com.