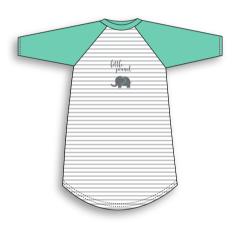

H78105 - 2pc. Pajama Baseball Princess - Baseball Pink & Grey - 3/4 Sleeves

H78108 - 2pc. Pajama Tea Bunnies - Pink & All Over Print - Short Sleeve

**H78110-** 2pc. Pajama Little Peanut - Elephant - Mint & Grey Long Sleeve

**H79106 -** Girls Nightgown Dragonfly - Lilac & All Over Print - Sleeveless

H79110 - Girls Nightgown - Little Peanut -Elephant - Mint & Grey - 3/4 Sleeves

**H79107 -** Girls Nightgown Unicorn - Pink & Grey - Ruffle Sleeves