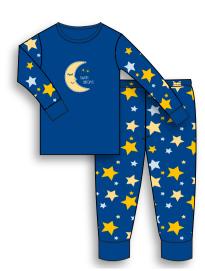

**H78111-** 2pc. Pajama Sweet Dreams - Dark Blue & All Over Print Long Sleeve

H78112- 2pc. Pajama Lady Bug - Pink & All Over Print - Short Sleeve