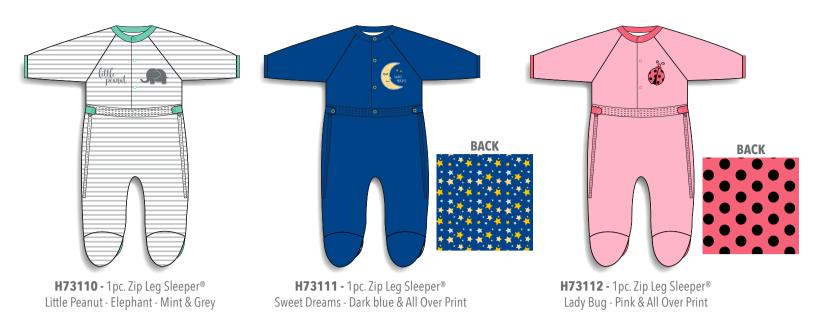

## Zip Leg Sleeper<sup>®</sup> - Available in sizes 0-3mo., 3-6mo., 6-9mo. & 9-12mo.

All styles are made from 100% Cotton Interlock, with zippers on both sides for easy access & cleanup. Snap front closure in chest area and elastic waist for maximum comfort.

H78105 - 2pc. Pajama Baseball Princess - Baseball Pink & Grey - 3/4 Sleeves

H78108 - 2pc. Pajama Tea Bunnies - Pink & All Over Print - Short Sleeve

**H78110-** 2pc. Pajama Little Peanut - Elephant - Mint & Grey Long Sleeve

**H78111-** 2pc. Pajama Sweet Dreams - Dark Blue & All Over Print Long Sleeve

H78112- 2pc. Pajama Lady Bug - Pink & All Over Print - Short Sleeve