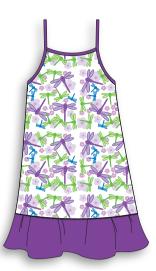

**H79106 -** Girls Nightgown Dragonfly - Lilac & All Over Print - Sleeveless

H79110 - Girls Nightgown - Little Peanut -Elephant - Mint & Grey - 3/4 Sleeves

**H79107 -** Girls Nightgown Unicorn - Pink & Grey - Ruffle Sleeves