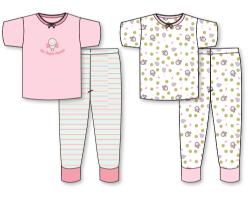

H78105 - 2pc. Pajama Baseball Princess - Baseball Pink & Grey - 3/4 Sleeves

H78108 - 2pc. Pajama Tea Bunnies - Pink & All Over Print - Short Sleeve

**H78110-** 2pc. Pajama Little Peanut - Elephant - Mint & Grey Long Sleeve

**H78111-** 2pc. Pajama Sweet Dreams - Dark Blue & All Over Print Long Sleeve

H78112- 2pc. Pajama Lady Bug - Pink & All Over Print - Short Sleeve