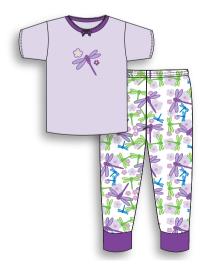

**H78106 -** 2pc. Pajama Dragonfly - Lilac & All Over Print - Short Sleeve

H78104 - 2pc. Pajama Mommy's Little Slugger - Baseball Red & Grey - 3/4 Sleeves

**H78107 -** 2pc. Pajama Unicorn - Pink and Grey - Long Sleeve